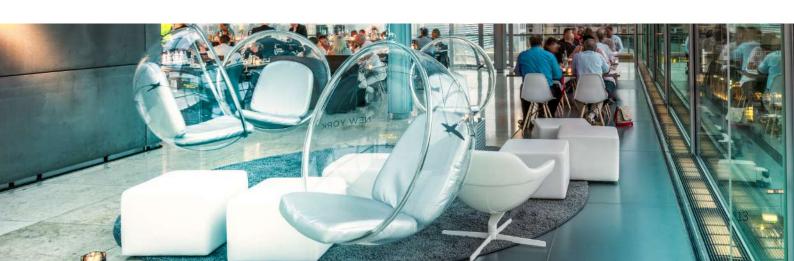

The restaurant is located on the top floor of the Kunstmuseum directly in the city center with excellent public transport connections and parking spaces in the public underground car park of the BW Bank. Therefore, the Cube Restaurant offers the perfect conditions for your event. The spacious room with fully equipped bar and a lounge with excellent views are versatile. To round off your event, start with a cocktail reception at the o.T. Bar, which is located in the foyer of the 'Kunstmuseum Stuttgart'.

Thanks to the varied furnishing options in the Cube Restaurant, there is capacity for up to 150 people at either long or round tables.

The Cube Restaurant is the quick-change artist among our restaurants. Under the heading "Book the Concept" you can book and scale our event catering concepts individually for your event. Especially for the people who have already experienced a considerable amount of concepts, these innovations were created to merge food inspirations, bar culture and sounds in a special ambience. For details, please refer to our "Book the Concept" brochure.