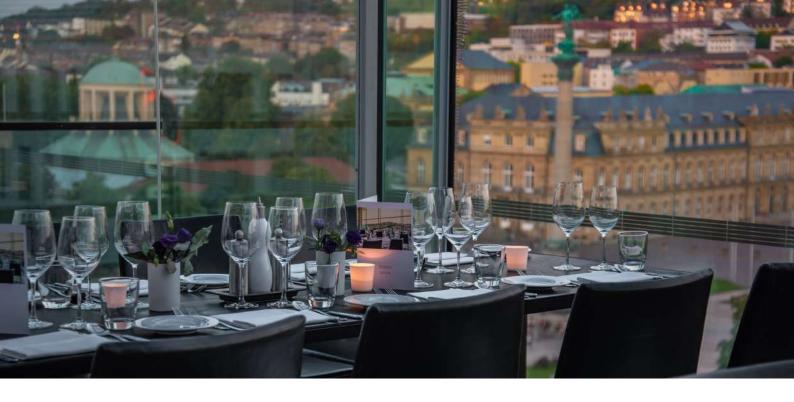

# CUBE RESTAURANT ON THE TOP FLOOR OF THE 'KUNSTMUSEUM STUTTGART'

The sense of space is unique: all-round glazing and a fantastic view of Stuttgart's city center. The reduced interior supports the impression of urban generosity.

## CORPORATE EVENTS EXCLUSIVE BOOKINGS

Would you like to leave a lasting impression with customers, guests or employees? The Cube Restaurant as one of the city's most exclusive restaurant venues makes it possible with its breathtaking view over the Stuttgart Schlossplatz.

The restaurant is located on the top floor of the Kunstmuseum directly in the city center with excellent public transport connections and parking spaces in the public underground car park of the BW Bank. Therefore, the Cube Restaurant offers the perfect conditions for your event. The spacious room with fully equipped bar and a lounge with excellent views are versatile. To round off your event, start with a cocktail reception at the o.T. Bar, which is located in the foyer of the 'Kunstmuseum Stuttgart'.