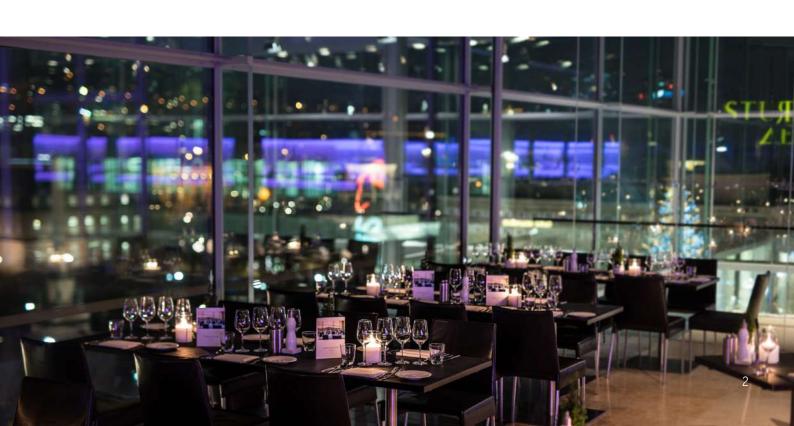

## CORPORATE EVENTS EXCLUSIVE BOOKINGS

Would you like to leave a lasting impression with customers, guests or employees? The Cube Restaurant as one of the city's most exclusive restaurant venues makes it possible with its breathtaking view over the Stuttgart Schlossplatz.

The restaurant is located on the top floor of the Kunstmuseum directly in the city center with excellent public transport connections and parking spaces in the public underground car park of the BW Bank. Therefore, the Cube Restaurant offers the perfect conditions for your event. The spacious room with fully equipped bar and a lounge with excellent views are versatile. To round off your event, start with a cocktail reception at the o.T. Bar, which is located in the foyer of the 'Kunstmuseum Stuttgart'.

Thanks to the varied furnishing options in the Cube Restaurant, there is capacity for up to 150 people at either long or round tables.

The Cube Restaurant is the quick-change artist among our restaurants. Under the heading "Book the Concept" you can book and scale our event catering concepts individually for your event. Especially for the people who have already experienced a considerable amount of concepts, these innovations were created to merge food inspirations, bar culture and sounds in a special ambience. For details, please refer to our "Book the Concept" brochure.