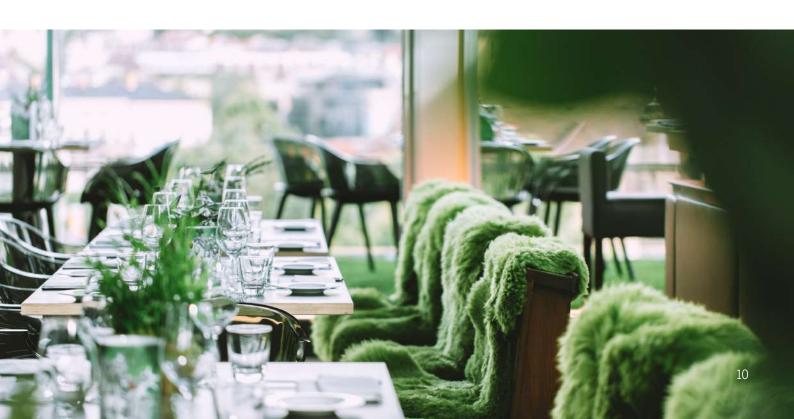

Thanks to the varied furnishing options in the Cube Restaurant, there is capacity for up to 150 people at either long or round tables.

The Cube Restaurant is the quick-change artist among our restaurants. Under the heading "Book the Concept" you can book and scale our event catering concepts individually for your event. Especially for the people who have already experienced a considerable amount of concepts, these innovations were created to merge food inspirations, bar culture and sounds in a special ambience. For details, please refer to our "Book the Concept" brochure.

Use the Cube for your private events – the open and spacious room with its bar is ideal for any type of occasions. Moreover, the o.T. Bar in the art museum's foyer is perfect for a kick off and a welcome aperitif.