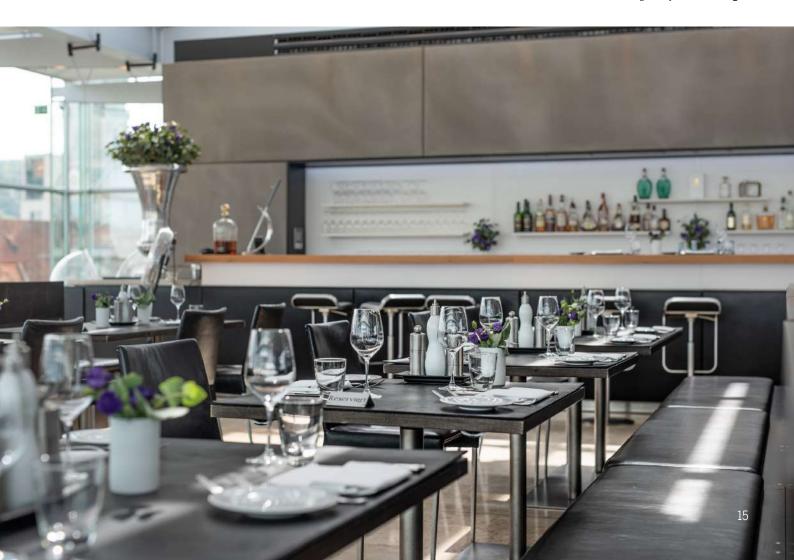

# CUBE RESTAURANT ON THE TOP FLOOR OF THE 'KUNSTMUSEUM STUTTGART'

The sense of space is unique: all-round glazing and a fantastic view of Stuttgart's city center. The reduced interior supports the impression of urban generosity.

The restaurant is located on the top floor of the Kunstmuseum directly in the city center with excellent public transport connections and parking spaces in the public underground car park of the BW Bank. Therefore, the Cube Restaurant offers the perfect conditions for your event. The spacious room with fully equipped bar and a lounge with excellent views are versatile. To round off your event, start with a cocktail reception at the o.T. Bar, which is located in the foyer of the 'Kunstmuseum Stuttgart'.

Thanks to the varied furnishing options in the Cube Restaurant, there is capacity for up to 150 people at either long or round tables.

The Cube Restaurant is the quick-change artist among our restaurants. Under the heading "Book the Concept" you can book and scale our event catering concepts individually for your event. Especially for the people who have already experienced a considerable amount of concepts, these innovations were created to merge food inspirations, bar culture and sounds in a special ambience. For details, please refer to our "Book the Concept" brochure.