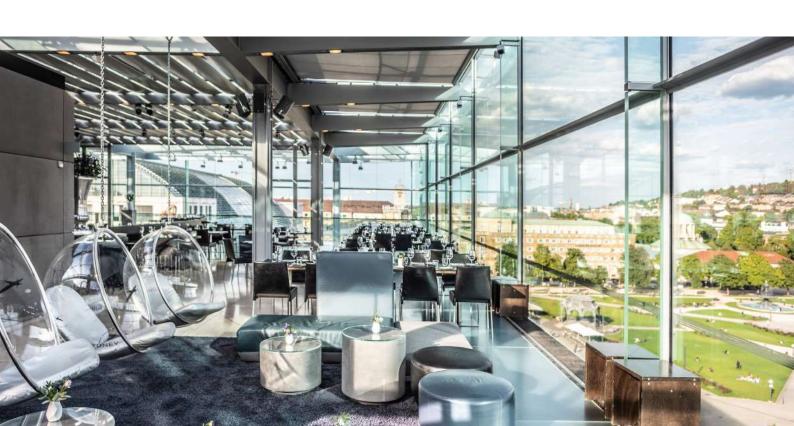

# CUBE RESTAURANT ON THE TOP FLOOR OF THE 'KUNSTMUSEUM STUTTGART'

The sense of space is unique: all-round glazing and a fantastic view of Stuttgart's city center. The reduced interior supports the impression of urban generosity.

## CORPORATE EVENTS EXCLUSIVE BOOKINGS

Would you like to leave a lasting impression with customers, guests or employees? The Cube Restaurant as one of the city's most exclusive restaurant venues makes it possible with its breathtaking view over the Stuttgart Schlossplatz.

The restaurant is located on the top floor of the Kunstmuseum directly in the city center with excellent public transport connections and parking spaces in the public underground car park of the BW Bank. Therefore, the Cube Restaurant offers the perfect conditions for your event. The spacious room with fully equipped bar and a lounge with excellent views are versatile. To round off your event, start with a cocktail reception at the o.T. Bar, which is located in the foyer of the 'Kunstmuseum Stuttgart'.

Thanks to the varied furnishing options in the Cube Restaurant, there is capacity for up to 150 people at either long or round tables.

The Cube Restaurant is the quick-change artist among our restaurants. Under the heading "Book the Concept" you can book and scale our event catering concepts individually for your event. Especially for the people who have already experienced a considerable amount of concepts, these innovations were created to merge food inspirations, bar culture and sounds in a special ambience. For details, please refer to our "Book the Concept" brochure.