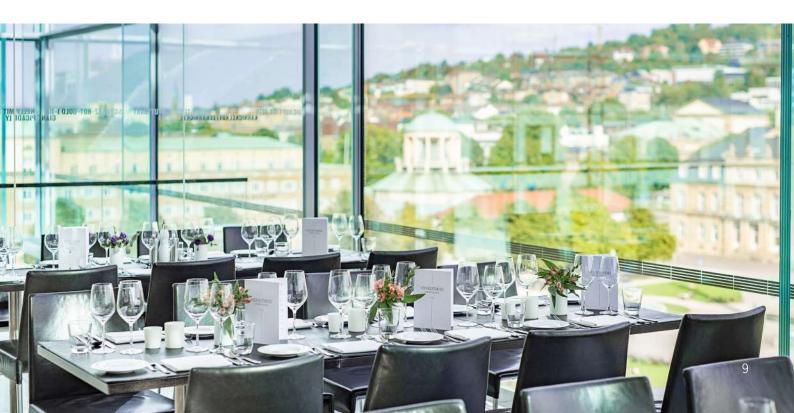

# CUBE RESTAURANT ON THE TOP FLOOR OF THE 'KUNSTMUSEUM STUTTGART'

The sense of space is unique: all-round glazing and a fantastic view of Stuttgart's city center. The reduced interior supports the impression of urban generosity.

## CORPORATE EVENTS EXCLUSIVE BOOKINGS

Would you like to leave a lasting impression with customers, guests or employees? The Cube Restaurant as one of the city's most exclusive restaurant venues makes it possible with its breathtaking view over the Stuttgart Schlossplatz.

The restaurant is located on the top floor of the Kunstmuseum directly in the city center with excellent public transport connections and parking spaces in the public underground car park of the BW Bank. Therefore, the Cube Restaurant offers the perfect conditions for your event. The spacious room with fully equipped bar and a lounge with excellent views are versatile. To round off your event, start with a cocktail reception at the o.T. Bar, which is located in the foyer of the 'Kunstmuseum Stuttgart'.