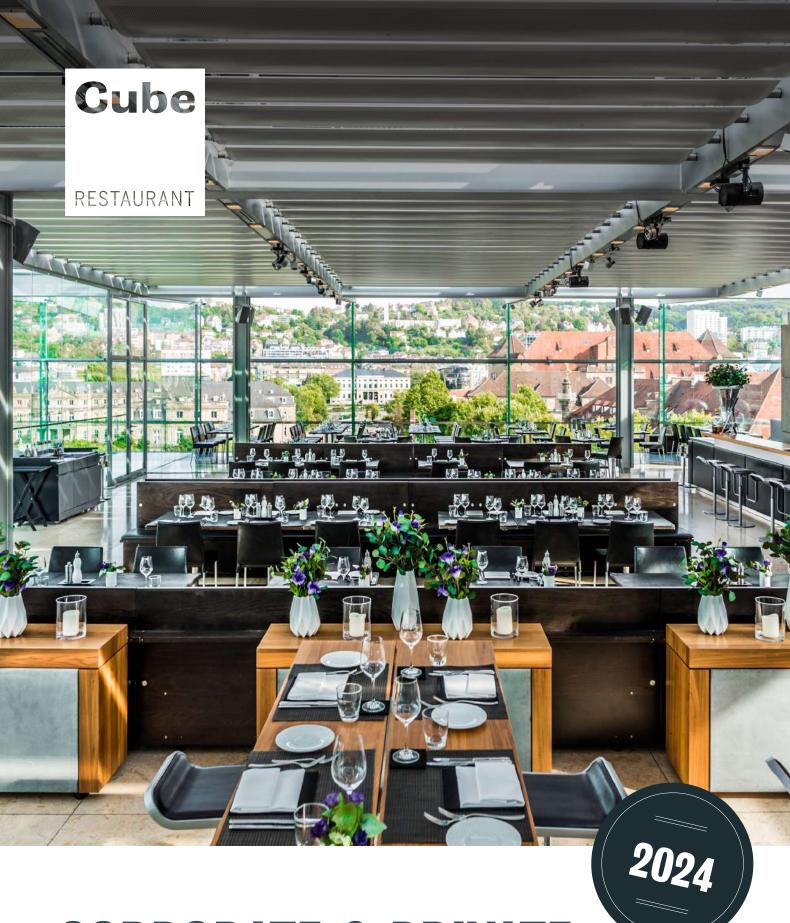

# CUBE RESTAURANT ON THE TOP FLOOR OF THE 'KUNSTMUSEUM STUTTGART'

The sense of space is unique: all-round glazing and a fantastic view of Stuttgart's city center. The reduced interior supports the impression of urban generosity.

The professional restaurant crew has a clear vision: "Inspired Cooking" – it is the quintessence of inspiring, culinary voyage of discovery. Tasteful and expressive dishes are created with first-class, wherever possible regional products. Our dishes combine ideas from different origins: Mediterranean cuisine with Asian influences are the source of inspiration.